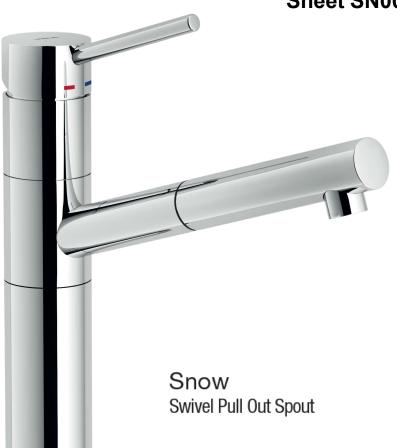

## Product Specification Sheet SN00717CR

## Models

SN00717CR

Overall Dimensions D x H

186 x 236mm