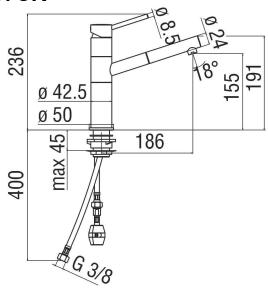

## Models

SN00717CR

Overall Dimensions D x H

186 x 236mm

## Recommended Pressure Rating

100-500Kpa (1-5 Bar) Mains Pressure Only